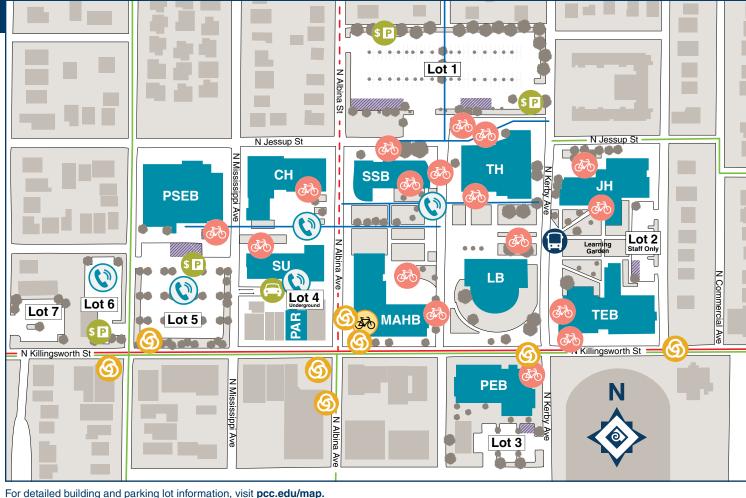

#### BUILDINGS

CH Cascade Hall JH Jackson Hall

LB Library

**MAHB** Moriarty Arts Building

**PAR** Paragon Building

**PEB** Physical Education Building

(Cascade Gym)

PS **Public Safety** 

**PSEB Public Service Education** 

Building

**SSB** Student Service Building

SU Student Union

**TEB** Margaret Carter Technology

**Education Building** 

TH Terrell Hall

#### MAP ICONS

**PCC Shuttle Stop** 

Accessible Parking

## **Underground Parking Garage (Lot 4)**

The garage is located under the Student Union (SU). The entrance is located on N Mississippi Ave, just north of N Killingsworth St. Accessible parking, pay stations and electrical charging stations can be found in the parking garage.

Bike Lane

Bike with Caution

Difficult Bike Connection

Public Safety (501 N Killingsworth St.) Emergency 911 or 971-722-4444 | Non-Emergency 971-722-4902