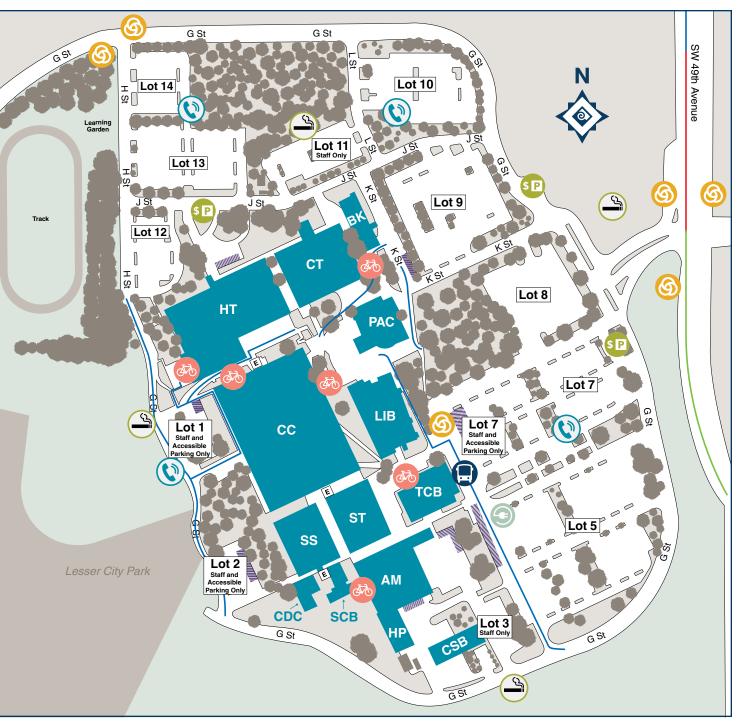

## PORTLAND COMMUNITY COLLEGE

Sylvania Campus

12000 SW 49th Ave Portland, OR 97219 pcc.edu/sylvania

## BUILDINGS

- AM Automotive & Metals Bldg BK **Bookstore**
- CC Amo De Bernardis College Center
- CDC Child Development Center
- CSB College Service Building
- СТ Communications Technology Bldg
- HP Heat Plant
- HT Health Technology Bldg
- LIB Library
- PAC Performing Arts Center
- SCB South Classroom Bldg
- SS Social Science Bldg
- ST Science & Technology Bldg
- **TCB** Technology Classroom Bldg

## MAP ICONS

- TriMet Stop ଚ PCC Shuttle Stop \$P **Daily Parking Permit Stations** Blue Light Emergency Phone **Electric Charging Station Bicycle Parking Bikeway** 
  - **Bike Lane**
- **Bike with Caution** S
  - **Designated Smoking Area**
  - Elevator (Outdoor Access) Accessible Parking

For detailed building and parking lot information, visit pcc.edu/map.

Public Safety (CSB, Room 320) Emergency 911 or 971-722-4444 | Non-Emergency 971-722-4902

Е