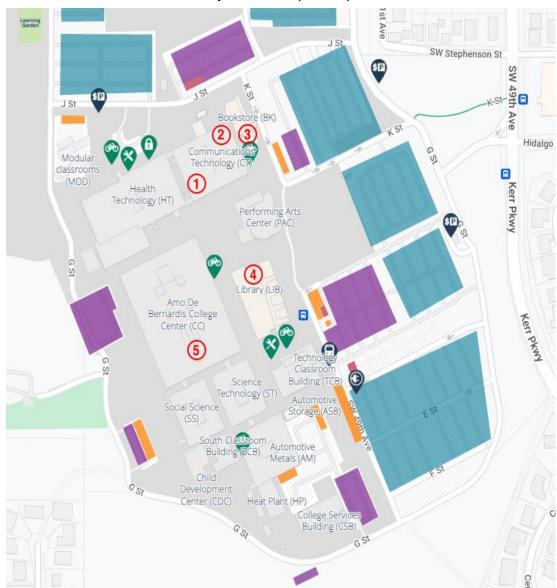

## Sylvania Campus Map

1. Our classroom is CT 108. It is downstairs.

Hours:

- 2. The computer lab is CT 235. We will go to the lab together every Wednesday from 8:30-9:20 PM
- 3. The bookstore is where you can purchase your textbook or workbook.

Week 1 & 2 Hours: Mon, Tues, Thurs 8 AM - 4 PM

Wednesday 8 AM - 7:30 PM

Friday 8 AM - 2 PM

4. The library is where you can borrow books, use computers, and print.

Hours: Mon-Thurs 8 AM - 7 PM

Fridays 8 AM - 4 PM

Sat & Sun Closed

5. The business office (CC Building) is where you can pay for class and parking.

Mon-Thurs 9 AM - 1 PM, 2 - 5 PM

Friday 9 AM - 1 PM, 2 - 4 PM

First week Wednesday & Thursday 11:30 AM - 7:30 PM

Order parking permits in person at the business office on Wednesday or Thursday before 7:30PM.